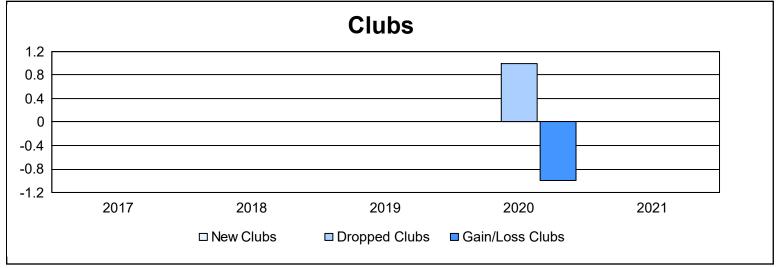

District 107 O As of June 2021 Cumulative

| Year      | New<br>Clubs | Dropped<br>Clubs | Gain/<br>Loss<br>Clubs | New<br>Members | Charter<br>Members | Reinstate<br>Members | Transfer<br>Members | Total<br>Member<br>Added | Total<br>Members<br>Dropped | Gain/<br>Loss<br>Members |
|-----------|--------------|------------------|------------------------|----------------|--------------------|----------------------|---------------------|--------------------------|-----------------------------|--------------------------|
| 2016-2017 | 0            | 0                | 0                      | 58             | 6                  | 1                    | 1                   | 66                       | 126                         | -60                      |
| 2017-2018 | 0            | 0                | 0                      | 52             | 0                  | 1                    | 0                   | 53                       | 90                          | -37                      |
| 2018-2019 | 0            | 0                | 0                      | 54             | 0                  | 0                    | 4                   | 58                       | 93                          | -35                      |
| 2019-2020 | 0            | 1                | -1                     | 33             | 0                  | 0                    | 0                   | 33                       | 102                         | -69                      |
| 2020-2021 | 0            | 0                | 0                      | 23             | 0                  | 1                    | 3                   | 27                       | 71                          | -44                      |
| Average   | 0            | 0                | 0                      | 44             | 1                  | 1                    | 2                   | 47                       | 96                          | -49                      |